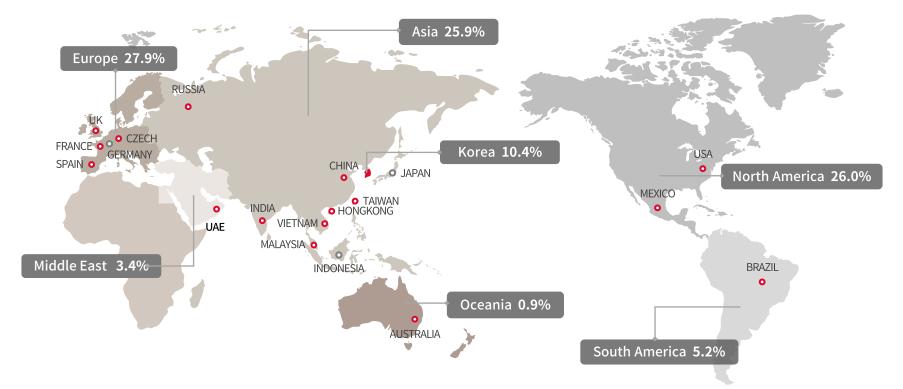

## 세계 26개 법인을 기반으로 전 대륙에서 **고르게 성장**하고 있습니다.

#### 전세계 법인/사무소 소재국가 및 대륙별 매출 비중 (2021년)

Copyright © 2020 VATECH Networks | All Rights Reserved. / Confidential